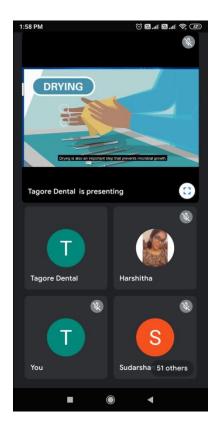

The various vaccines and their efficacy rates as of today were also explained in detail.

The webinar ended with videos on good hand hygiene and proper disposal of biomedical and contaminated waste in the dental settings.