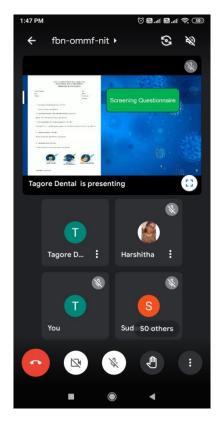

### **Biosafety Committee**

Live Webinar on

"Dentistry during COVID times"

August 10th 2021

The Biosafety Committee, Tagore Dental College organized a live webinar for faculty and C.R.R.I students on the topic – Dentistry during COVID times on August 10<sup>th</sup> 2021. The programme was designed as an awareness lecture providing the latest updates on COVID-19 and the vaccines available now.

The programme was conducted via Google Meet Platform Link: <a href="http://meet.google.com/fbn-ommf-nit">http://meet.google.com/fbn-ommf-nit</a> and the resource person was Dr.Shanthini Priya, Senior Lecturer, Department of Orthodontics, Tagore Dental College & Hospital. Dr.Shanthini spoke exhaustively on the mechanism of transmission and infection of COVID 19. The various signs